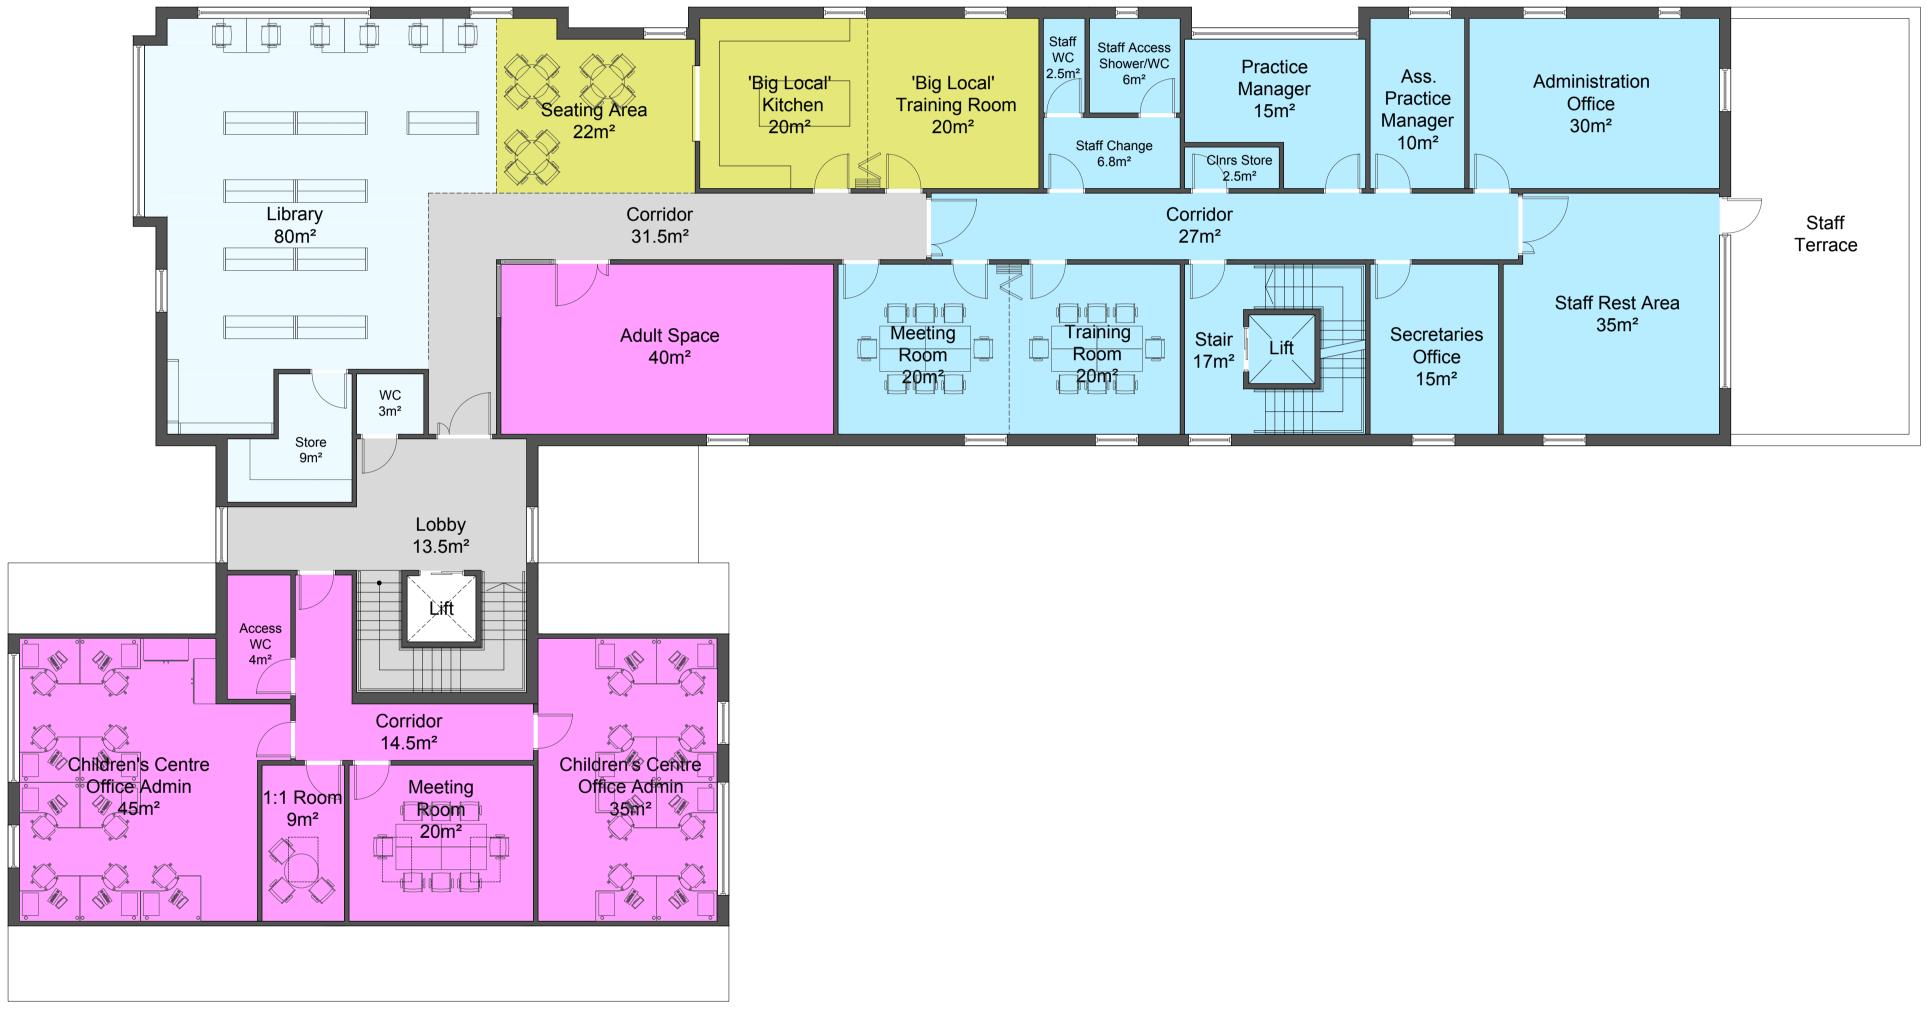

First Floor Plan - 579m<sup>2</sup>

NOTES

ANY DISCREPANCIES TO BE BROUGHT TO THE ATTENTION OF GVA. COPYRIGHT OF GVA.

| GVA                                       | A Bilfinger Real Estate company<br>A R C H I T E C T U R E & D E S I G N<br>ST CATHERINE'S COURT = BERKELEY PLACE = BRISTOL = BS8 1BQ<br>T: 0870 900 8990 F: 0117 926 0607 |              | Hope House Surgery |          |  |
|-------------------------------------------|----------------------------------------------------------------------------------------------------------------------------------------------------------------------------|--------------|--------------------|----------|--|
| Waterloo Road<br>Radstock, Banes, BA3 3ER | Proposed First Floor Plan                                                                                                                                                  | 07B408572    | 005                | [-]      |  |
|                                           |                                                                                                                                                                            | SCALE: 1:100 | 06.03.17           | SIZE: A1 |  |