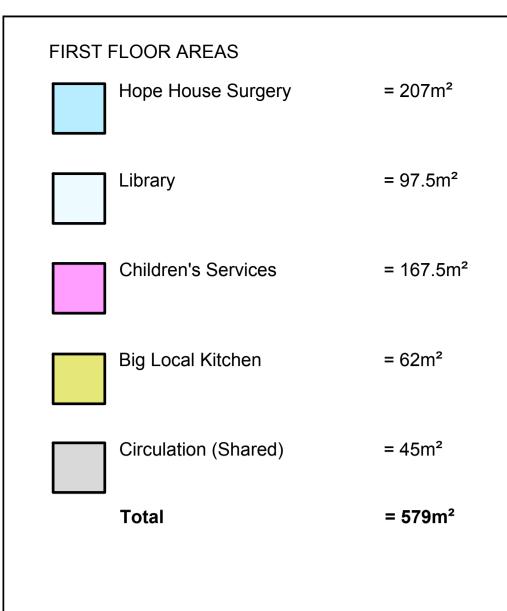

First Floor Plan - 579m<sup>2</sup>

NOTES

ANY DISCREPANCIES TO BE BROUGHT TO THE ATTENTION OF GVA. COPYRIGHT OF GVA.

| GVA                                       | A Bilfinger Real Estate company<br>A R C H I T E C T U R E & D E S I G N<br>ST CATHERINE'S COURT = BERKELEY PLACE = BRISTOL = BS8 1BQ<br>T: 0870 900 8990 F: 0117 926 0607 |              | Hope House Surgery |          |  |
|-------------------------------------------|----------------------------------------------------------------------------------------------------------------------------------------------------------------------------|--------------|--------------------|----------|--|
| Waterloo Road<br>Radstock, Banes, BA3 3ER | Proposed First Floor Plan                                                                                                                                                  | 07B408572    | 005                | [-]      |  |
|                                           |                                                                                                                                                                            | SCALE: 1:100 | 06.03.17           | SIZE: A1 |  |